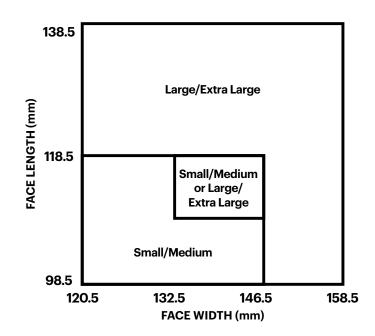

## **2** Determine Mask Size

This sizing guide will aid in the selection of an appropriate mask size. Sizes are based on a sample population. Maintaining a proper seal is important to maximize protection. Refer to the AirBoss 100 official User Instructions for guidance.