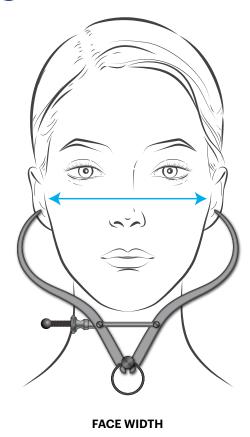

## **1** Measure Face

Recommended measuring devices include the types of calipers shown here. Utilizing a ruler, tape measure, or another measuring device may result in a less accurate measurement and ordering the wrong mask size.