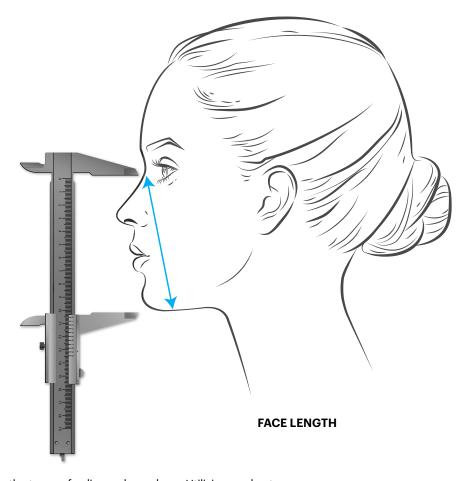

## **1** Measure Face

Recommended measuring devices include the types of calipers shown here. Utilizing a ruler, tape measure, or another measuring device may result in a less accurate measurement and ordering the wrong mask size.